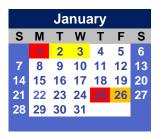

## **Term Dates**

Academic Year 2024 : Term 1 - 4th Jan to 5th Apr

Term 2 - 15th Apr - 19th Jul Term 3 - 21st August - 29th Nov

## **Key Dates**

| 1st Jan                                                               | New Year                                                                                         | 27th May - 2nd Jun                                                    | Mid Term Break                                                                                |
|-----------------------------------------------------------------------|--------------------------------------------------------------------------------------------------|-----------------------------------------------------------------------|-----------------------------------------------------------------------------------------------|
| 2nd - 3rd Jan                                                         | Staff PD                                                                                         | 3rd Jun                                                               | Agong's Birthday                                                                              |
| 4th Jan                                                               | Term One starts                                                                                  | 17th Jun                                                              | Aidiladha                                                                                     |
| 25th Jan                                                              | Thaipusam                                                                                        | 7th Jul                                                               | Awal Muharam                                                                                  |
| 28th Jan<br>9th - 16th Feb<br>10th - 12th Feb<br>12th Mar<br>23rd Mar | School closed<br>Mid term break<br>Chinese New Year<br>First Ramadhan<br>Sultan Johon's Birthday | 8th Jul<br>22nd - 16th Aug<br>16th Sep<br>14th - 18th Oct<br>30th Oct | Awal Muharam (replacement)<br>Term 2 break<br>Malaysia Day<br>Mid Term Break<br>School closed |
| 8th - 12th April<br>10th - 11th Apr                                   | Term One Break<br>Hari Raya Aidilfitri                                                           | 31st Oct<br>1st Nov                                                   | Deepavali<br>School closed                                                                    |
| 15th April                                                            | Term Two Starts                                                                                  | 1st - 31st Dec                                                        | Year end holiday                                                                              |
| 1st May                                                               | Labour Day                                                                                       | 25th Dec                                                              | Christmas                                                                                     |
| 22nd May                                                              | Wesak Day                                                                                        |                                                                       |                                                                                               |