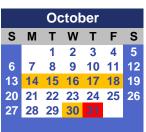

## **Key Dates**

| 1st Jan                                                               | New Year                                                                                         | 27th May - 2nd Jun                                                    | Mid Term Break                                                                                |
|-----------------------------------------------------------------------|--------------------------------------------------------------------------------------------------|-----------------------------------------------------------------------|-----------------------------------------------------------------------------------------------|
| 2nd - 3rd Jan                                                         | Staff PD                                                                                         | 3rd Jun                                                               | Agong's Birthday                                                                              |
| 4th Jan                                                               | Term One starts                                                                                  | 17th Jun                                                              | Aidiladha                                                                                     |
| 25th Jan                                                              | Thaipusam                                                                                        | 7th Jul                                                               | Awal Muharam                                                                                  |
| 28th Jan<br>9th - 16th Feb<br>10th - 12th Feb<br>12th Mar<br>23rd Mar | School closed<br>Mid term break<br>Chinese New Year<br>First Ramadhan<br>Sultan Johon's Birthday | 8th Jul<br>22nd - 16th Aug<br>16th Sep<br>14th - 18th Oct<br>30th Oct | Awal Muharam (replacement)<br>Term 2 break<br>Malaysia Day<br>Mid Term Break<br>School closed |
| 8th - 12th April<br>10th - 11th Apr                                   | Term One Break<br>Hari Raya Aidilfitri                                                           | 31st Oct<br>1st Nov                                                   | Deepavali<br>School closed                                                                    |
| 15th April                                                            | Term Two Starts                                                                                  | 1st - 31st Dec                                                        | Year end holiday                                                                              |
| 1st May                                                               | Labour Day                                                                                       | 25th Dec                                                              | Christmas                                                                                     |
| 22nd May                                                              | Wesak Day                                                                                        |                                                                       |                                                                                               |