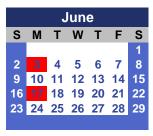

## **Key Dates**

| 1st Jan                                                               | New Year                                                                                         | 27th May - 2nd Jun                                                    | Mid Term Break                                                                                |
|-----------------------------------------------------------------------|--------------------------------------------------------------------------------------------------|-----------------------------------------------------------------------|-----------------------------------------------------------------------------------------------|
| 2nd - 3rd Jan                                                         | Staff PD                                                                                         | 3rd Jun                                                               | Agong's Birthday                                                                              |
| 4th Jan                                                               | Term One starts                                                                                  | 17th Jun                                                              | Aidiladha                                                                                     |
| 25th Jan                                                              | Thaipusam                                                                                        | 7th Jul                                                               | Awal Muharam                                                                                  |
| 28th Jan<br>9th - 16th Feb<br>10th - 12th Feb<br>12th Mar<br>23rd Mar | School closed<br>Mid term break<br>Chinese New Year<br>First Ramadhan<br>Sultan Johon's Birthday | 8th Jul<br>22nd - 16th Aug<br>16th Sep<br>14th - 18th Oct<br>30th Oct | Awal Muharam (replacement)<br>Term 2 break<br>Malaysia Day<br>Mid Term Break<br>School closed |
| 8th - 12th April<br>10th - 11th Apr                                   | Term One Break<br>Hari Raya Aidilfitri                                                           | 31st Oct<br>1st Nov                                                   | Deepavali<br>School closed                                                                    |
| 15th April                                                            | Term Two Starts                                                                                  | 1st - 31st Dec                                                        | Year end holiday                                                                              |
| 1st May                                                               | Labour Day                                                                                       | 25th Dec                                                              | Christmas                                                                                     |
| 22nd May                                                              | Wesak Day                                                                                        |                                                                       |                                                                                               |