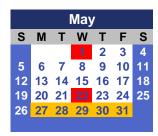

## **Key Dates**

| 1st Jan                                                               | New Year                                                                                         | 27th May - 2nd Jun                                                    | Mid Term Break                                                                                |
|-----------------------------------------------------------------------|--------------------------------------------------------------------------------------------------|-----------------------------------------------------------------------|-----------------------------------------------------------------------------------------------|
| 2nd - 3rd Jan                                                         | Staff PD                                                                                         | 3rd Jun                                                               | Agong's Birthday                                                                              |
| 4th Jan                                                               | Term One starts                                                                                  | 17th Jun                                                              | Aidiladha                                                                                     |
| 25th Jan                                                              | Thaipusam                                                                                        | 7th Jul                                                               | Awal Muharam                                                                                  |
| 28th Jan<br>9th - 16th Feb<br>10th - 12th Feb<br>12th Mar<br>23rd Mar | School closed<br>Mid term break<br>Chinese New Year<br>First Ramadhan<br>Sultan Johon's Birthday | 8th Jul<br>22nd - 16th Aug<br>16th Sep<br>14th - 18th Oct<br>30th Oct | Awal Muharam (replacement)<br>Term 2 break<br>Malaysia Day<br>Mid Term Break<br>School closed |
| 8th - 12th April<br>10th - 11th Apr                                   | Term One Break<br>Hari Raya Aidilfitri                                                           | 31st Oct<br>1st Nov                                                   | Deepavali<br>School closed                                                                    |
| 15th April                                                            | Term Two Starts                                                                                  | 1st - 31st Dec                                                        | Year end holiday                                                                              |
| 1st May                                                               | Labour Day                                                                                       | 25th Dec                                                              | Christmas                                                                                     |
| 22nd May                                                              | Wesak Day                                                                                        |                                                                       |                                                                                               |