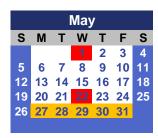

## **Term Dates**

Academic Year 2024 : Term 3 - 1st Jan - 16th Feb 2024

Term 1 - 13th Mar - 24th May 2024 Term 2 - 4th Jun - 11th Oct Term 3 - starts 21st Oct

## **Key Dates**

| 1st Jan                    | Term Three starts                         | 4th Jun                     | Term 2 starts                   |
|----------------------------|-------------------------------------------|-----------------------------|---------------------------------|
| 25th Jan                   | Thaipusam                                 | 17th Jun                    | Aidiladha                       |
| 10th - 11th Feb            | Chinese New Year Holiday                  | 7th Jul                     | Awal Muharam                    |
| 12th Feb                   | Chinese New Year - school closed          | 8th Jul                     | School closed                   |
| 19th Feb - 11th Mar        | School closed                             | 12th - 16th Aug             | Mid term break                  |
| 12th Mar                   | First Ramadhan                            | 16th Sep                    | Malaysia Day                    |
| 23rd Mar<br>8th - 12th Apr | Sultan Johor's Birthday<br>Mid Term break | 14th - 18th Oct<br>30th Oct | Term two break<br>School closed |
| 1st May                    | Labour Day                                | 31st Oct                    | Deepavali                       |
| 22nd May                   | Wesak Day                                 | 1st Nov                     | School closed                   |
| 27th - 31st May            | Term 1 break                              | 23rd - 31st Dec             | Year end holiday                |
| 3rd Jun                    | Agong's Birthday                          |                             |                                 |