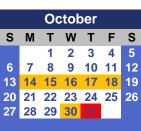

## **Term Dates**

Academic Year 2024 : Term 3 - 1st Jan - 16th Feb 2024

Term 1 - 13th Mar - 24th May 2024 Term 2 - 4th Jun - 11th Oct Term 3 - starts 21st Oct

## **Key Dates**

| 1st Jan                    | Term Three starts                         | 4th Jun                     | Term 2 starts                   |
|----------------------------|-------------------------------------------|-----------------------------|---------------------------------|
| 25th Jan                   | Thaipusam                                 | 17th Jun                    | Aidiladha                       |
| 10th - 11th Feb            | Chinese New Year Holiday                  | 7th Jul                     | Awal Muharam                    |
| 12th Feb                   | Chinese New Year - school closed          | 8th Jul                     | School closed                   |
| 19th Feb - 11th Mar        | School closed                             | 12th - 16th Aug             | Mid term break                  |
| 12th Mar                   | First Ramadhan                            | 16th Sep                    | Malaysia Day                    |
| 23rd Mar<br>8th - 12th Apr | Sultan Johor's Birthday<br>Mid Term break | 14th - 18th Oct<br>30th Oct | Term two break<br>School closed |
| 1st May                    | Labour Day                                | 31st Oct                    | Deepavali                       |
| 22nd May                   | Wesak Day                                 | 1st Nov                     | School closed                   |
| 27th - 31st May            | Term 1 break                              | 23rd - 31st Dec             | Year end holiday                |
| 3rd Jun                    | Agong's Birthday                          |                             |                                 |