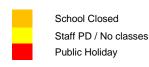

## **Key Dates**

| 1st Jan                    | Term Three starts                         | 4th Jun                     | Term 2 starts                   |
|----------------------------|-------------------------------------------|-----------------------------|---------------------------------|
| 25th Jan                   | Thaipusam                                 | 17th Jun                    | Aidiladha                       |
| 10th - 11th Feb            | Chinese New Year Holiday                  | 7th Jul                     | Awal Muharam                    |
| 12th Feb                   | Chinese New Year - school closed          | 8th Jul                     | School closed                   |
| 19th Feb - 11th Mar        | School closed                             | 12th - 16th Aug             | Mid term break                  |
| 12th Mar                   | First Ramadhan                            | 16th Sep                    | Malaysia Day                    |
| 23rd Mar<br>8th - 12th Apr | Sultan Johor's Birthday<br>Mid Term break | 14th - 18th Oct<br>30th Oct | Term two break<br>School closed |
| 1st May                    | Labour Day                                | 31st Oct                    | Deepavali                       |
| 22nd May                   | Wesak Day                                 | 1st Nov                     | School closed                   |
| 27th - 31st May            | Term 1 break                              | 23rd - 31st Dec             | Year end holiday                |
| 3rd Jun                    | Agong's Birthday                          |                             |                                 |