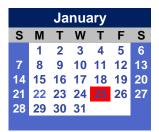

## **Term Dates**

Academic Year 2024 : Term 3 - 1st Jan - 16th Feb 2024

Term 1 - 13th Mar - 24th May 2024 Term 2 - 4th Jun - 11th Oct Term 3 - starts 21st Oct

## **Key Dates**

| 1st Jan                    | Term Three starts                         | 4th Jun                     | Term 2 starts                   |
|----------------------------|-------------------------------------------|-----------------------------|---------------------------------|
| 25th Jan                   | Thaipusam                                 | 17th Jun                    | Aidiladha                       |
| 10th - 11th Feb            | Chinese New Year Holiday                  | 7th Jul                     | Awal Muharam                    |
| 12th Feb                   | Chinese New Year - school closed          | 8th Jul                     | School closed                   |
| 19th Feb - 11th Mar        | School closed                             | 12th - 16th Aug             | Mid term break                  |
| 12th Mar                   | First Ramadhan                            | 16th Sep                    | Malaysia Day                    |
| 23rd Mar<br>8th - 12th Apr | Sultan Johor's Birthday<br>Mid Term break | 14th - 18th Oct<br>30th Oct | Term two break<br>School closed |
| 1st May                    | Labour Day                                | 31st Oct                    | Deepavali                       |
| 22nd May                   | Wesak Day                                 | 1st Nov                     | School closed                   |
| 27th - 31st May            | Term 1 break                              | 23rd - 31st Dec             | Year end holiday                |
| 3rd Jun                    | Agong's Birthday                          |                             |                                 |