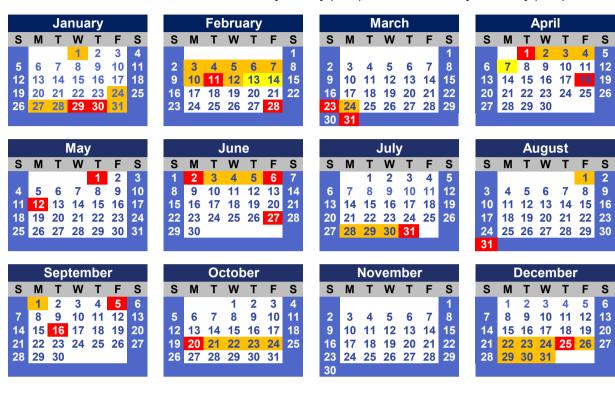

## **Term Dates**

Academic Year 2025 : Term 1 - 17th Feb to 30th May

Term 2 - 9th June to 17th Oct Term 3 - 27th Oct to 19th Dec

School Closed Staff PD / No classes Public Holiday

## **Key Dates**

| 1st Jan            | School closed           | 1st May            | Labour Day                       |
|--------------------|-------------------------|--------------------|----------------------------------|
| 24th - 31st Jan    | School closed           | 12th May           | Wesak Day                        |
| 29th - 30th Jan    | Chinese New Year        | 2nd - 6th June     | End Term 1 break                 |
| 3rd - 12th Feb     | End Term 3 break        | 27th June          | Awal Muharam                     |
| 11th Feb           | Thaipusam               | 28th Jul - 1st Aug | Mid Term 2 break                 |
| 13th - 14th Feb    | Staff PD                | 31st Aug           | National Day                     |
| 28th Feb           | 1st Ramadhan            | 1st Sep            | Replacement day - 'School closed |
| 23rd Mar           | Sultan Johor's birthday | 5th Sep            | Prophet Muhamad birthday         |
| 24th Mar           | School closed           | 16th Sep           | Malaysia Day                     |
| 31st Mar - 4th Apr | Mid Term 1 break        | 20th-24th Oct      | End Term 2 break                 |
| 7th April          | Staff PD                | Starts on 22nd Dec | Year end holiday                 |
| 18th Apr           | Good Friday             |                    |                                  |

<sup>\*\*</sup>Calendar is subject to change to the government's holiday announcement. Updated as of 22nd July 2024.