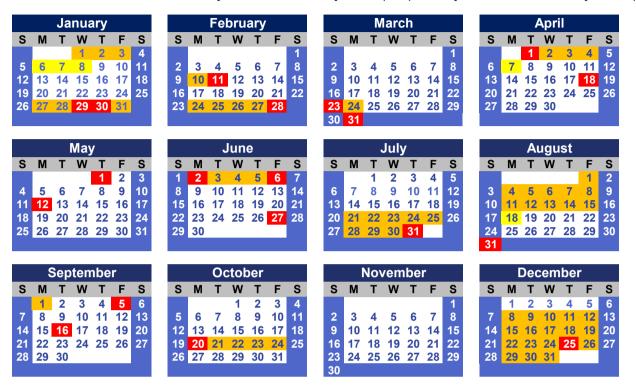

## **Key Dates**

| 6th - 8th Jan      | Staff PD                           | 1st May             | Labour Day        |
|--------------------|------------------------------------|---------------------|-------------------|
| 9th Jan            | Term 1 start                       | 12th May            | Wesak Day         |
| 27th - 31st Jan    | School closed                      | 2nd - 6th June      | Mid Term 2 break  |
| 29th - 30th Jan    | Chinese New Year                   | 27th June           | Awal Muharam      |
| 10th Feb           | School closed                      | 21st Jul - 15th Aug | End Term 2 break  |
| 11th Feb           | Thaipusam                          | 18th Aug            | Staff PD          |
| 24th - 28th Feb    | Mid Term 1 break                   | 19th Aug            | Term 3 start      |
| 28th Feb           | 1st Ramadhan                       | 31st Aug            | National Day      |
| 23rd Mar           | Sultan's Johor birthday            | 1st Sep             | Replacement leave |
| 24th Mar           | Replacement leave - 'School closed | 5th Sep             | Prophet Muhamad   |
| 31st Mar - 4th Apr | End Term 1 break                   | 16th Sep            | Malaysia Day      |
| 7th April          | Staff PD                           | 20th-24th Oct       | Mid Term 3 break  |
| 8th Apr            | Term 2 start                       | Starts on 8th Dec   | Year end holiday  |
| 18th Apr           | Good Friday                        |                     |                   |
|                    |                                    |                     |                   |

\*\*Calendar is subject to change to the government's holiday announcement. Updated as of 22nd July 2024.

School Closed Staff PD / No classes Public Holiday

ιk ١k e - 'School closed d birthday ιk ,